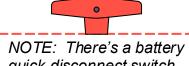

## Engine Oil (Specification for 1991 S10 Donor Vehicle)



|        |          | Crankcase Capacity    |                         |
|--------|----------|-----------------------|-------------------------|
| ENGINE | VIN CODE | Without Filter        | With Filter             |
| 2.5L   | A or E   | 3 Quarts (2.8 Liters) | 3.5 Quarts (3.3 Liters) |

RABUGGI

Recommended tire pressures, cold: F 23 psi, R 24 psi

## RABUGGI Battery Access





Battery is located behind right front wheel splash shield.

- ✓ Steer wheels to right.
- ✓ Remove three wing-screws.
- ✓ Remove splash shield.
- ✓ Access battery, connectors, and mount tray.



NOTE: There's a battery quick-disconnect switch under hood, right side.