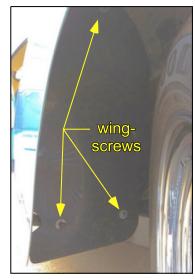

## RABUGGI Battery Access

Battery is located behind right front wheel splash shield.

- ✓ Steer wheels to right.
- ✓ Remove three wing-screws.
- ✓ Remove splash shield.
- ✓ Access battery, connectors, and mount tray.