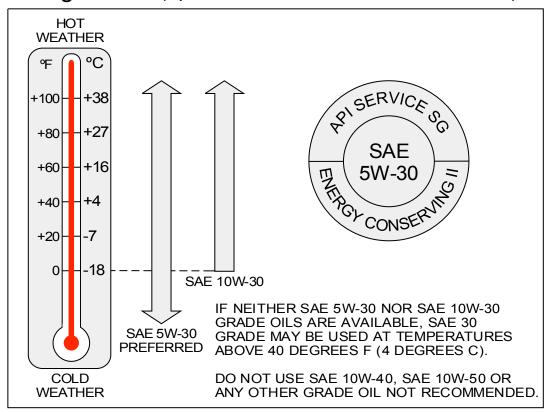

## Engine Oil (Specification for 1991 S10 Donor Vehicle)

|        |          | Crankcase Capacity    |                         |
|--------|----------|-----------------------|-------------------------|
| ENGINE | VIN CODE | Without Filter        | With Filter             |
| 2.5L   | A or E   | 3 Quarts (2.8 Liters) | 3.5 Quarts (3.3 Liters) |