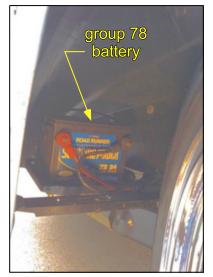

## RABUGGI Battery Access

Battery is located behind right front wheel splash shield.

- ✓ Steer wheels to right.
- ✓ Remove three wing-screws.
- ✓ Remove splash shield.
- ✓ Access battery, connectors, and mount tray.